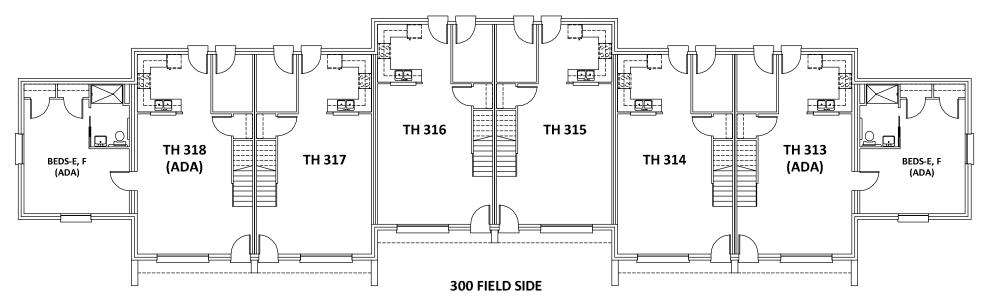

FIRST FLOOR

SECOND FLOOR

TOWNHOUSE 313-318

**Please Note:** The gender and program assignment of Townhouses changes from year to year based on numbers, class gender breakdowns, numbers in room selection processes, etc. For example, though women live in a particular townhouse one year, men may live in the same townhouse the following year; though a townhouse may be selected during the Room Selection process one year, it may be used for an approved accommodation the following year.