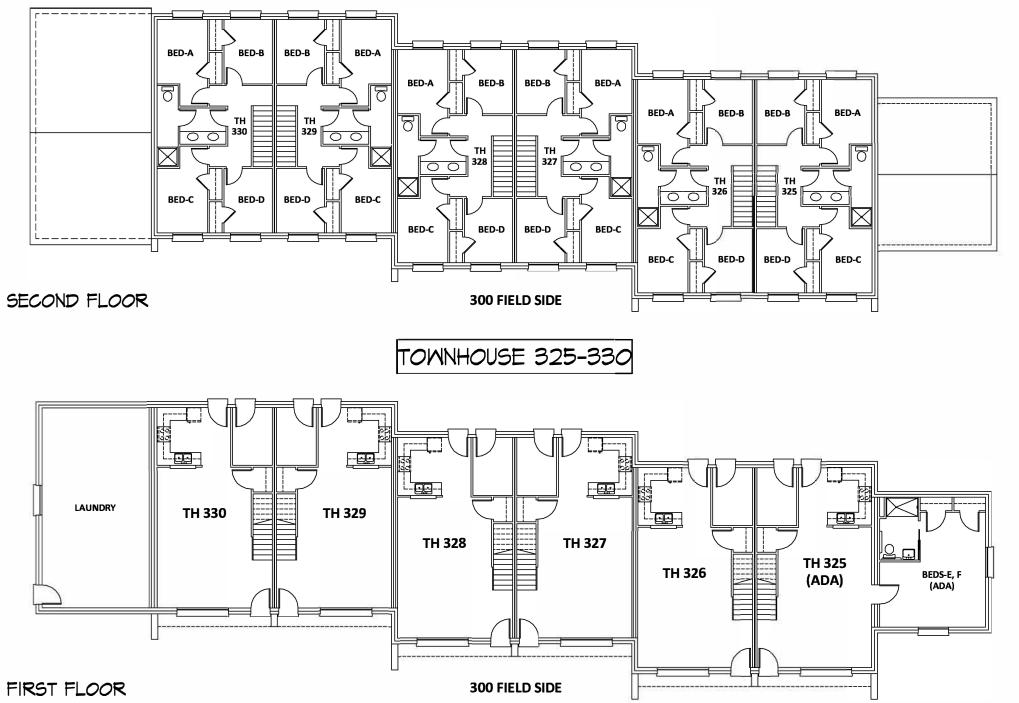

FIRST FLOOR

SECOND FLOOR

TOWNHOUSE 313-318

**Please Note:** The gender and program assignment of Townhouses changes from year to year based on numbers, class gender breakdowns, numbers in room selection processes, etc. For example, though women live in a particular townhouse one year, men may live in the same townhouse the following year; though a townhouse may be selected during the Room Selection process one year, it may be used for an approved accommodation the following year.