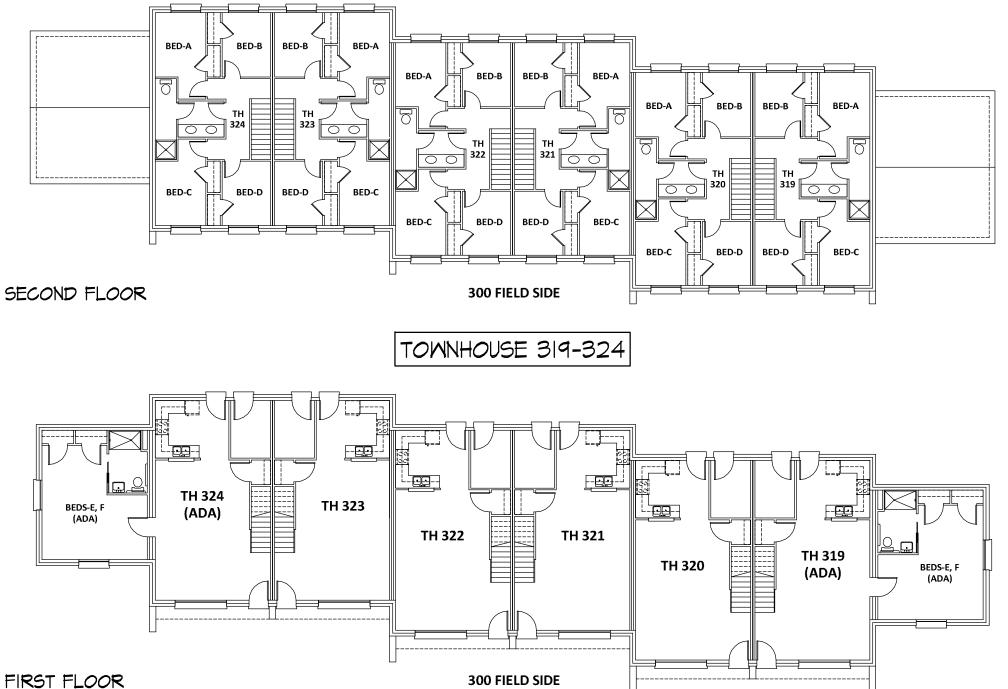

FIRST FLOOR

SECOND FLOOR

TOWNHOUSE 313-318

**Please Note:** The gender and program assignment of Townhouses changes from year to year based on numbers, class gender breakdowns, numbers in room selection processes, etc. For example, though women live in a particular townhouse one year, men may live in the same townhouse the following year; though a townhouse may be selected during the Room Selection process one year, it may be used for an approved accommodation the following year.