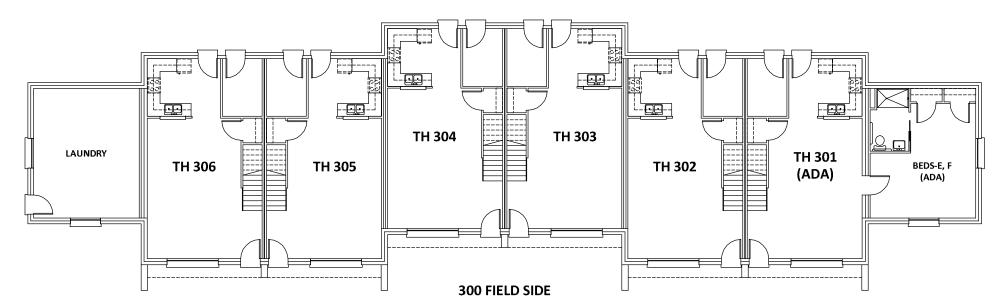

SECOND FLOOR

TOWNHOUSE 301-306

SECOND FLOOR

TOWNHOUSE 307-312

**Please Note:** The gender and program assignment of Townhouses changes from year to year based on numbers, class gender breakdowns, numbers in room selection processes, etc. For example, though women live in a particular townhouse one year, men may live in the same townhouse the following year; though a townhouse may be selected during the Room Selection process one year, it may be used for an approved accommodation the following year.