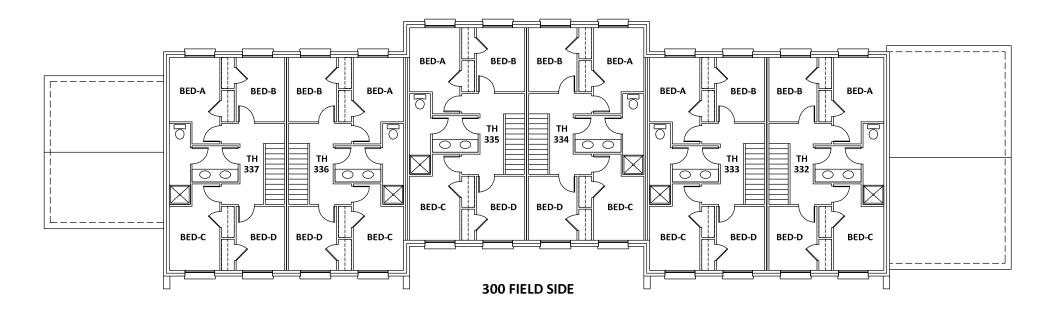

ection processes, etc. For example, though women live in a particular townhouse one year, men may live in the same townhouse the following year; though a townhouse may be selected during the Room Selection process one year, it may be used for an approved accommodation the following year.

FIRST FLOOR



SECOND FLOOR

TOWNHOUSE 313-318



**Please Note:** The gender and program assignment of Townhouses changes from year to year based on numbers, class gender breakdowns, numbers in room selection processes, etc. For example, though women live in a particular townhouse one year, men may live in the same townhouse the following year; though a townhouse may be selected during the Room Selection process one year, it may be used for an approved accommodation the following year.

FIRST FLOOR







SECOND FLOOR

TOWNHOUSE 331-337



FIRST FLOOR