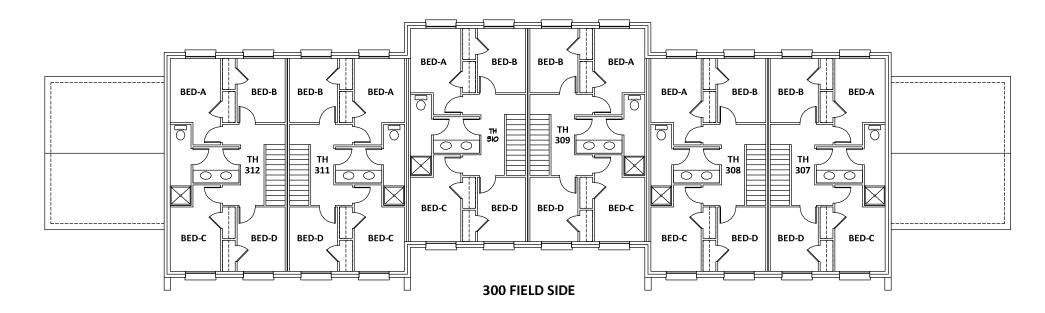

SECOND FLOOR

TOWNHOUSE 301-306

SECOND FLOOR

TOWNHOUSE 307-312

**Please Note:** The gender and program assignment of Townhouses changes from year to year based on numbers, class gender breakdowns, numbers in room selection processes, etc. For example, though women live in a particular townhouse one year, men may live in the same townhouse the following year; though a townhouse may be selected during the Room Selection process one year, it may be used for an approved accommodation the following year.