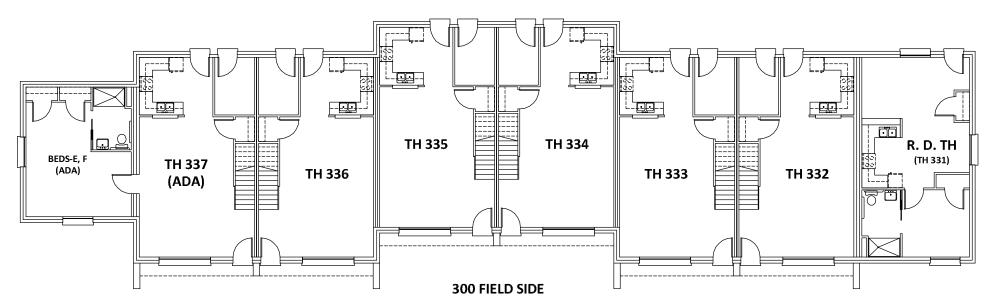

though women live in a particular townhouse one year, men may live in the same townhouse the following year; though a townhouse may be selected during the Room Selection process one year, it may be used for an approved accommodation the following year.

FIRST FLOOR



SECOND FLOOR

TOWNHOUSE 313-318



**Please Note:** The gender and program assignment of Townhouses changes from year to year based on numbers, class gender breakdowns, numbers in room selection processes, etc. For example, though women live in a particular townhouse one year, men may live in the same townhouse the following year; though a townhouse may be selected during the Room Selection process one year, it may be used for an approved accommodation the following year.

FIRST FLOOR







SECOND FLOOR

TOWNHOUSE 331-337



FIRST FLOOR