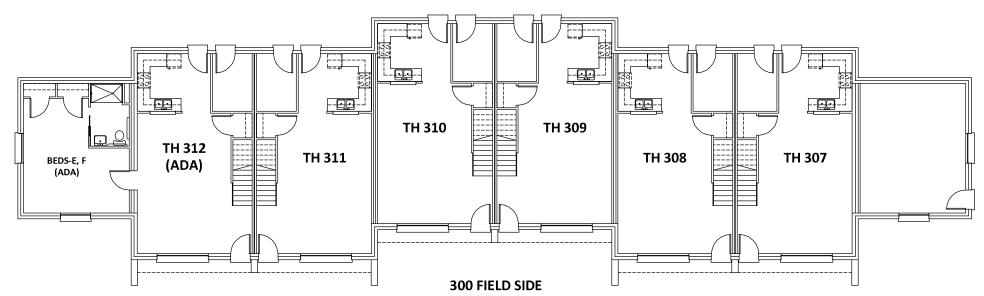

FIRST FLOOR

SECOND FLOOR

TOWNHOUSE 313-318

**Please Note:** The gender and program assignment of Townhouses changes from year to year based on numbers, class gender breakdowns, numbers in room selection processes, etc. For example, though women live in a particular townhouse one year, men may live in the same townhouse the following year; though a townhouse may be selected during the Room Selection process one year, it may be used for an approved accommodation the following year.