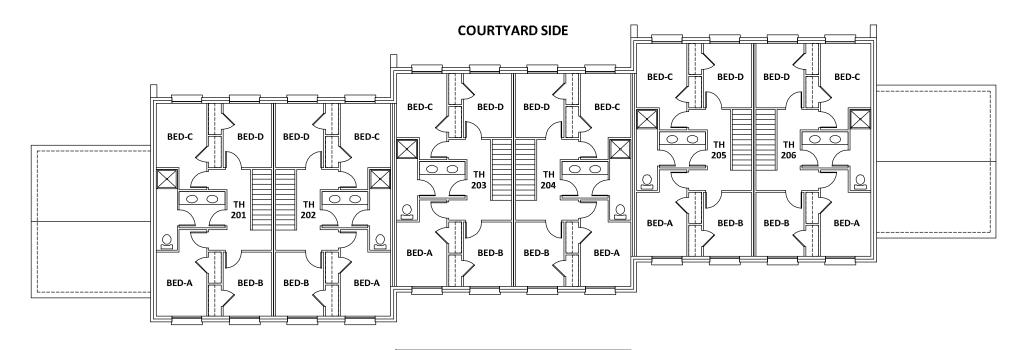

SECOND FLOOR

## TOWNHOUSE 201-206

Please Note: The gender and program assignment of Townhouses changes from year to year based on numbers, class gender breakdowns, numbers in room selection processes, etc. For example, though women live in a particular townhouse one year, men may live in the same townhouse the following year; though a townhouse may be selected during the Room Selection process one year, it may be used for an approved accommodation the following year.