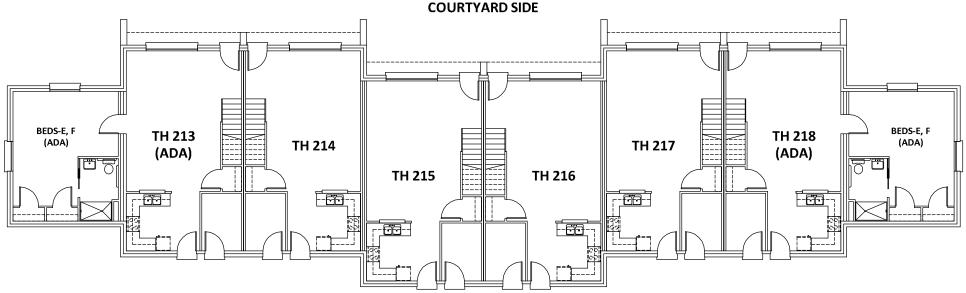

## TOWNHOUSE 213-218

**Please Note:** The gender and program assignment of Townhouses changes from year to year based on numbers, class gender breakdowns, numbers in room selection processes, etc. For example, though women live in a particular townhouse one year, men may live in the same townhouse the following year; though a townhouse may be selected during the Room Selection process one year, it may be used for an approved accommodation the following year.