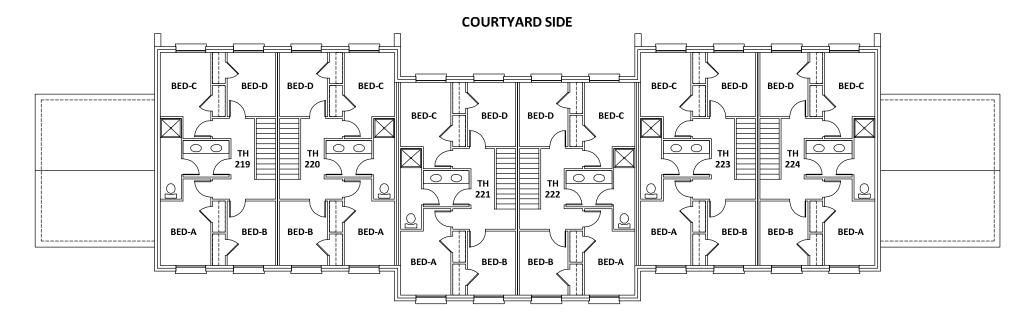

SECOND FLOOR

TOWNHOUSE 219-224

Please Note: The gender and program assignment of Townhouses changes from year to year based on numbers, class gender breakdowns, numbers in room selection processes, etc. For example, though women live in a particular townhouse one year, men may live in the same townhouse the following year; though a townhouse may be selected during the Room Selection process one year, it may be used for an approved accommodation the following year.