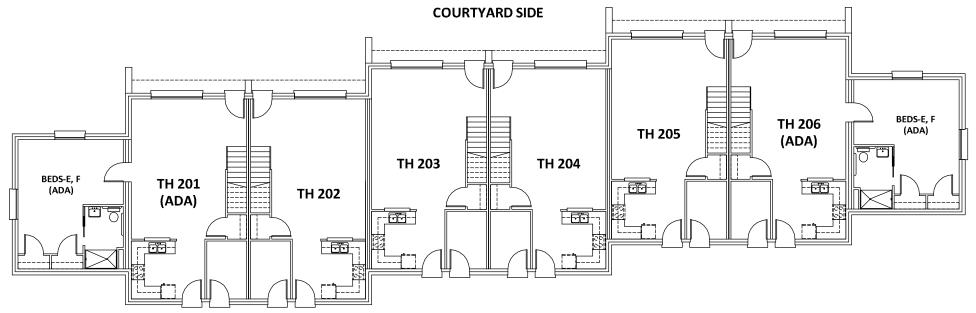

## SECOND FLOOR TOWNHOUSE 207-212

**Please Note:** The gender and program assignment of Townhouses changes from year to year based on numbers, class gender breakdowns, numbers in room selection processes, etc. For example, though women live in a particular townhouse one year, men may live in the same townhouse the following year; though a townhouse may be selected during the Room Selection process one year, it may be used for an approved accommodation the following year.