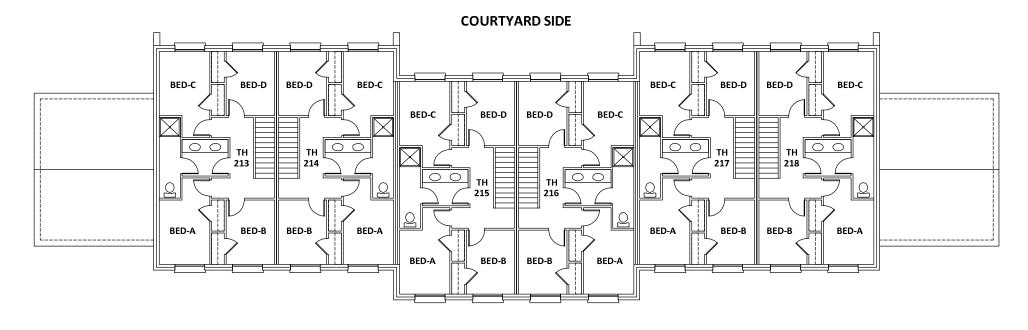

## TOWNHOUSE 213-218

**Please Note:** The gender and program assignment of Townhouses changes from year to year based on numbers, class gender breakdowns, numbers in room selection processes, etc. For example, though women live in a particular townhouse one year, men may live in the same townhouse the following year; though a townhouse may be selected during the Room Selection process one year, it may be used for an approved accommodation the following year.