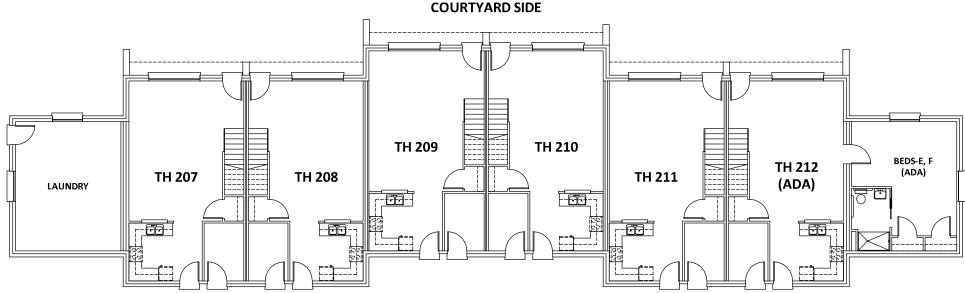

SECOND FLOOR

TOWNHOUSE 219-224

Please Note: The gender and program assignment of Townhouses changes from year to year based on numbers, class gender breakdowns, numbers in room selection processes, etc. For example, though women live in a particular townhouse one year, men may live in the same townhouse the following year; though a townhouse may be selected during the Room Selection process one year, it may be used for an approved accommodation the following year.