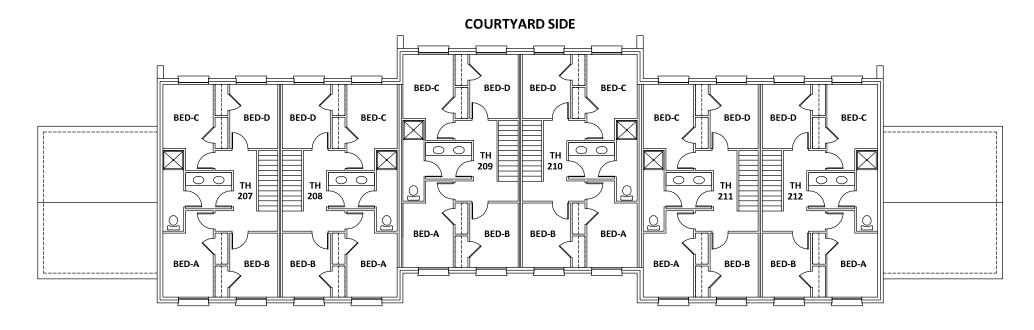

## SECOND FLOOR

## TOWNHOUSE 213-218

**Please Note:** The gender and program assignment of Townhouses changes from year to year based on numbers, class gender breakdowns, numbers in room selection processes, etc. For example, though women live in a particular townhouse one year, men may live in the same townhouse the following year; though a townhouse may be selected during the Room Selection process one year, it may be used for an approved accommodation the following year.