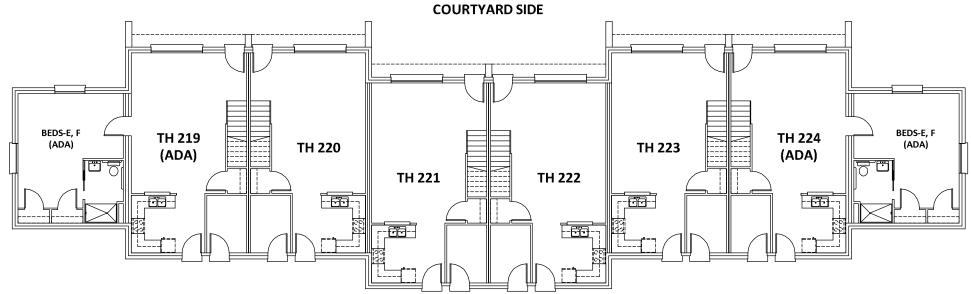

SECOND FLOOR

TOWNHOUSE 219-224

Please Note: The gender and program assignment of Townhouses changes from year to year based on numbers, class gender breakdowns, numbers in room selection processes, etc. For example, though women live in a particular townhouse one year, men may live in the same townhouse the following year; though a townhouse may be selected during the Room Selection process one year, it may be used for an approved accommodation the following year.