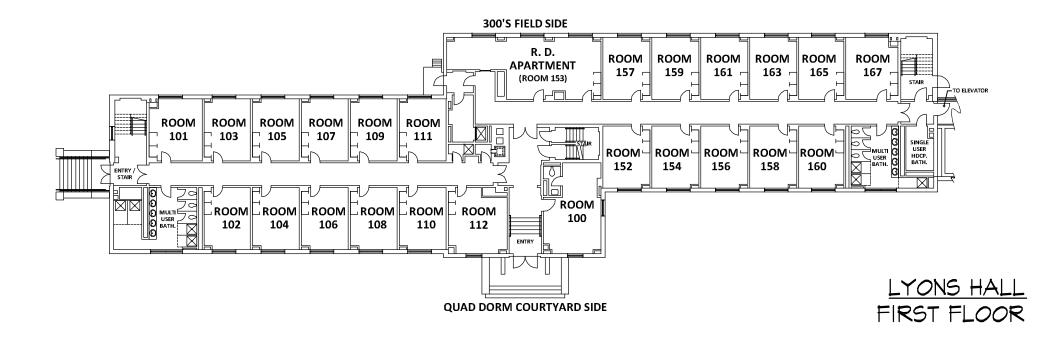

**Please Note:** The gender and program assignment of Lyons Hall rooms changes from year to year based on numbers, class gender breakdowns, numbers in room selection processes, etc. For example, though women live on a particular floor one year, men may live on the same floor the following year; though a wing may be assigned to new students over the summer one year, it could be utilized for upper-class students in room selection the following year.