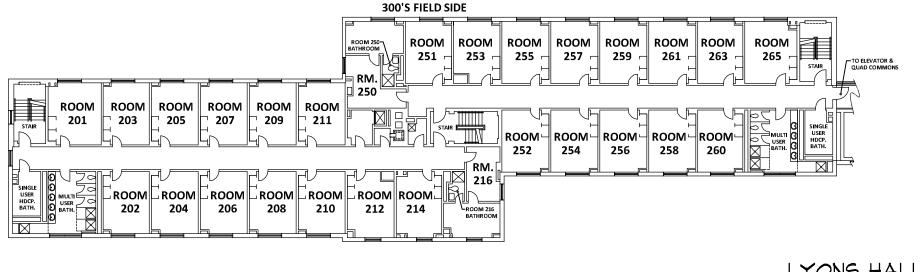

QUAD DORM COURTYARD SIDE

LYONS HALL SECOND FLOOR

Please Note: The gender and program assignment of Alumni Hall rooms changes from year to year based on numbers, class gender breakdowns, numbers in room selection processes, etc. For example, though women live on a particular floor one year, men may live on the same floor the following year; though a wing may be assigned to new students over the summer one year, it could be utilized for upper-class students in room selection the following year.