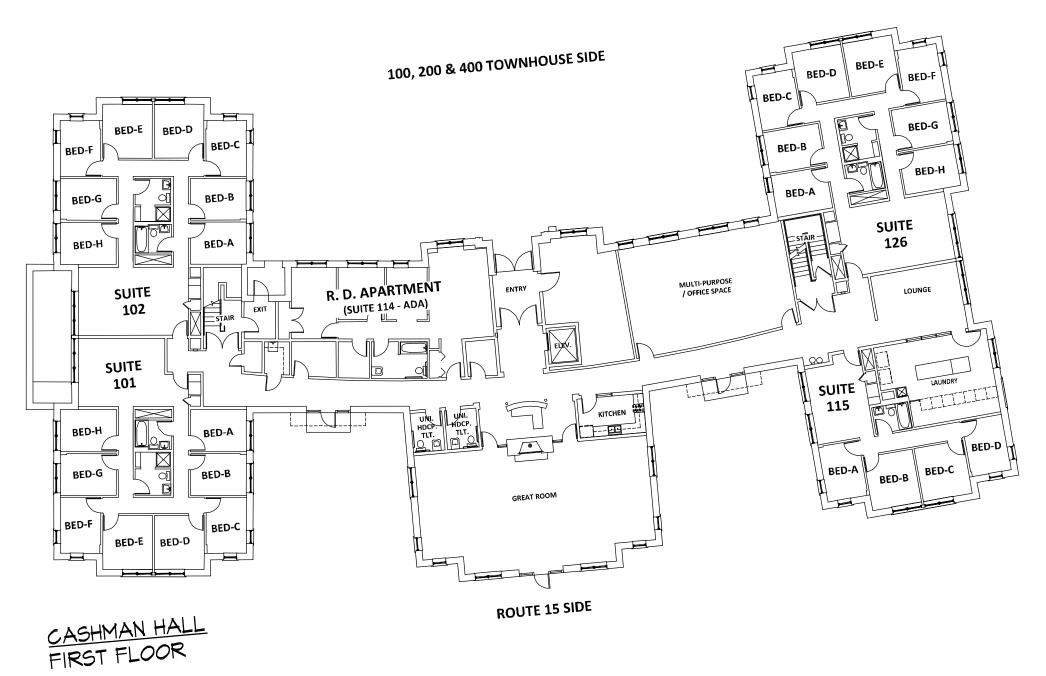

**Please Note:** The gender and program assignment of Cashman suites changes from year to year based on numbers, class gender breakdowns, numbers in room selection processes, etc. For example, though women live in a particular suite one year, men may live in the same suite the following year; though a suite may be selected during the Honors Housing process one year, it may be used for the Singles process the following year.