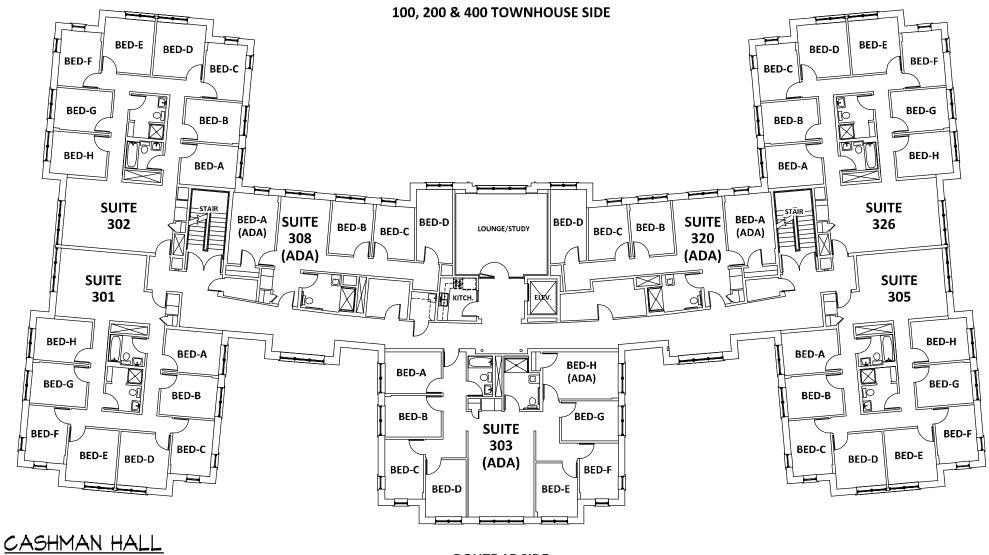

THIRD FLOOR

## **ROUTE 15 SIDE**

**Please Note:** The gender and program assignment of Canterbury suites changes from year to year based on numbers, class gender breakdowns, numbers in room selection processes, etc. For example, though women live in a particular suite one year, men may live in the same suite the following year; though a suite may be selected during the Honors Housing process one year, it may be used for the Singles process the following year.