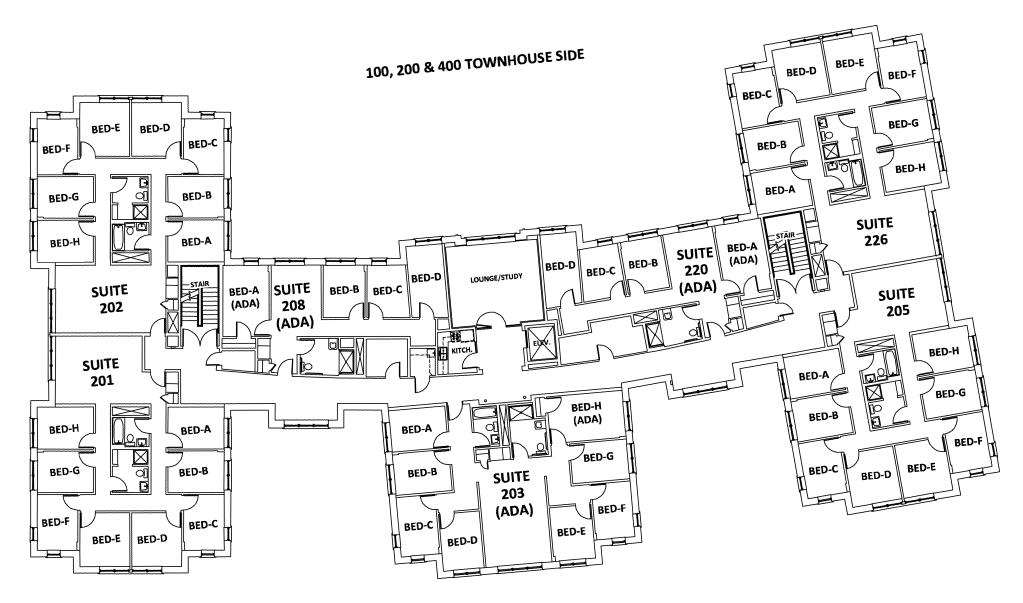

## ROUTE 15 SIDE

Please Note: The gender and program assignment of Canterbury suites changes from year to year based on numbers, class gender breakdowns, numbers in room selection processes, etc. For example, though women live in a particular suite one year, men may live in the same suite the following year; though a suite may be selected during the Honors Housing process one year, it may be used for the Singles process the following year.